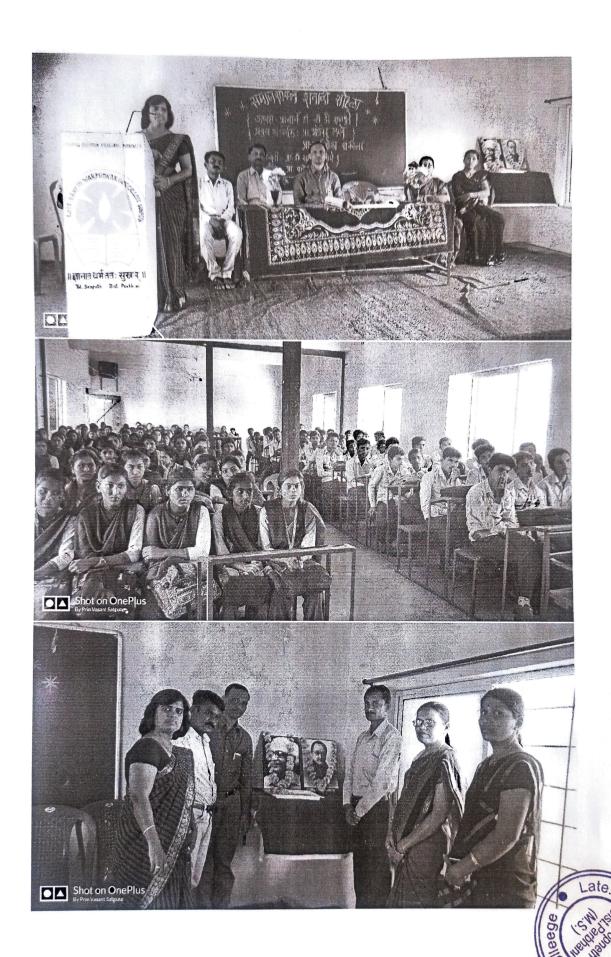

#### उपक्रम / कार्यक्रमाचे क्रमांक संक्षिप्त विवरण

23 ऑगस्ट 2019 रोजी समाजशास्त्र विभागाच्या वतीने समाजशास्त्र शताब्दी सोहळा या कार्यक्रमाचे आयोजन करण्यात आले याप्रसंगी मान्यवरांच्या हस्ते समाजशास्त्रीय विचारवंत यांच्या विचारावर आधारित भितीपत्रकाचे प्रकाशन करण्यात आले या कार्यक्रमाचे अध्यक्ष महाविद्यालयाचे प्राचार्य डॉक्टर वसंत सातपुते हे होते तर या कार्यक्रमासाठी प्रमुख मार्गदर्शक म्हणून प्राध्यापक गोविंद लहाने श्री महालिंगेश्वर महाविद्यालय सोनपेठ समाजशास्त्र विभाग हे उपस्थित होते , श्री भुमरे साहेब मानवत यांची उपस्थिती होती मान्यवरांच्या हस्ते भितिपत्रकाचे प्रकाशन करून करण्यात आले श्रीगोविंद लहाने सर यांनी महाविद्यालयातील विद्यार्थ्यांना समाजशास्त्र या विषयाची सामाजिक उपयोगिता विशद केली तसेच समाजशास्त्र विषयांमध्ये भारतीय आणि पाश्चात्य विचारवंतांनी केलेले योगदान याबाबत विद्यार्थ्यांना मार्गदर्शन केले श्री भुमरे सर यांनी समाजशास्त्र हा विषय समाजाशी व्यक्तीला जोडणारा आहे समाजाशिवाय व्यक्ती असू शकत नाही या विषयाची उपयोगिता त्यांनी पटवून दिली तसेच या कार्यक्रमाचे अध्यक्ष माननीय डॉक्टर वसंत सातपुते यांनी समाजशास्त्र हा विषय इतर सामाजिक शास्त्रांशी कसा संबंधित आहे आणि इतर सामाजिक शास्त्रांच्या मुळाशी असणारा विषय हा समाजशास्त्र आहे याबाबत विद्यार्थ्यांना सखोल मार्गदर्शन केले या कार्यक्रमाचे प्रास्ताविक डॉक्टर सुनीता टम्से यांनी केले तर सूत्रसंचालन श्री सरकाळे सर यांनी केले या कार्यक्रमाची सांगता राष्ट्रगीताने करण्यात आली.