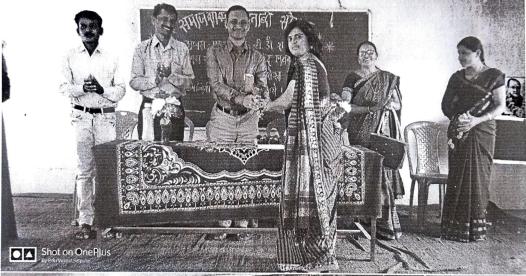

#### उपक्रम / कार्यक्रमाचे क्रमांक संक्षिप्त विवरण

23 ऑगस्ट 2019 रोजी समाजशास्त्र विभागाच्या वतीने समाजशास्त्र शताब्दी सोहळा या कार्यक्रमाचे आयोजन करण्यात आले याप्रसंगी मान्यवरांच्या हस्ते समाजशास्त्रीय विचारवंत यांच्या विचारावर आधारित भितीपत्रकाचे प्रकाशन करण्यात आले या कार्यक्रमाचे अध्यक्ष महाविद्यालयाचे प्राचार्य डॉक्टर वसंत सातपुते हे होते तर या कार्यक्रमासाठी प्रमुख मार्गदर्शक म्हणून प्राध्यापक गोविंद लहाने श्री महालिंगेश्वर महाविद्यालय सोनपेठ समाजशास्त्र विभाग हे उपस्थित होते , श्री भुमरे साहेब मानवत यांची उपस्थिती होती मान्यवरांच्या हस्ते भितिपत्रकाचे प्रकाशन करून करण्यात आले श्रीगोविंद लहाने सर यांनी महाविद्यालयातील विद्यार्थ्यांना समाजशास्त्र या विषयाची सामाजिक उपयोगिता विशद केली तसेच समाजशास्त्र विषयांमध्ये भारतीय आणि पाश्चात्य विचारवंतांनी केलेले योगदान याबाबत विद्यार्थ्यांना मार्गदर्शन केले श्री भुमरे सर यांनी समाजशास्त्र हा विषय समाजाशी व्यक्तीला जोडणारा आहे समाजाशिवाय व्यक्ती असू शकत नाही या विषयाची उपयोगिता त्यांनी पटवून दिली तसेच या कार्यक्रमाचे अध्यक्ष माननीय डॉक्टर वसंत सातपुते यांनी समाजशास्त्र हा विषय इतर सामाजिक शास्त्रांशी कसा संबंधित आहे आणि इतर सामाजिक शास्त्रांच्या मुळाशी असणारा विषय हा समाजशास्त्र आहे याबाबत विद्यार्थ्यांना सखोल मार्गदर्शन केले या कार्यक्रमाचे प्रास्ताविक डॉक्टर सुनीता टम्से यांनी केले तर सूत्रसंचालन श्री सरकाळे सर यांनी केले या कार्यक्रमाची सांगता राष्ट्रगीताने करण्यात आली.