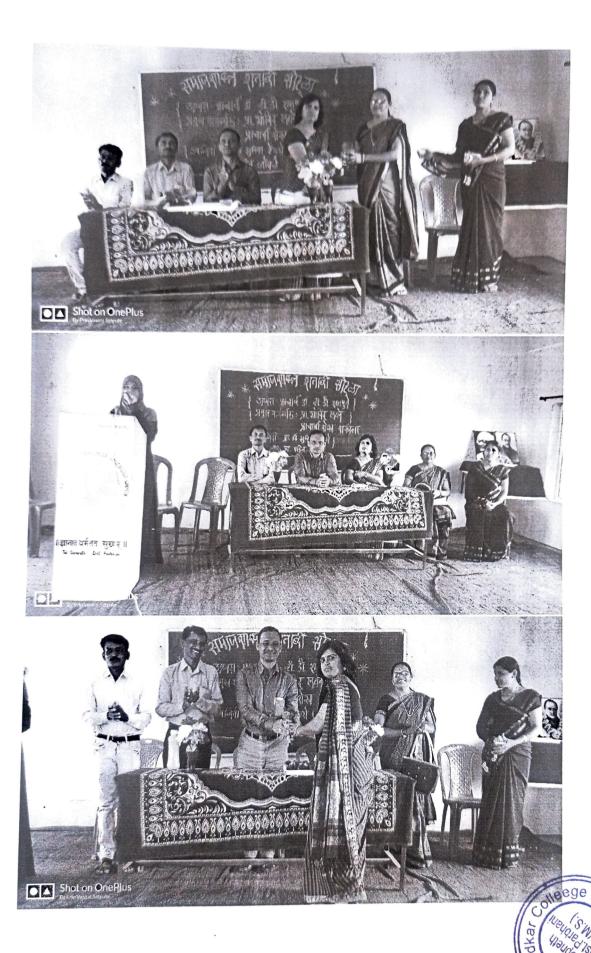

## Departmental Activity Report

- Name of the Department: sociology
- 1. Name of the Activity: -sociology subject completed 100 years in India on this occasion the department organised program
- 2. Date: ---23/10/19-
- 3. Place & Time:-1:30 late Ramesh warpudkar college sonpeth
- 4. Objectives of the Programme:---To explain the importance of sociology subject in social life, to guide about the contribution of Indian social scientists in sociology, to discuss the contribution of sociological thinkers, to explain the relationship of sociology with other social sciences, to inform students about the completion of hundred years since the introduction of sociology as a subject in India.
- 5. Guests/Resource Persons:-lect Govind Iohani principal Dr Vasant Satpute,Dr Sunita Tengse
- 6. Abstract of the Programme: ---Sociology Centenary Celebration was organized on 23rd August 2019 by the Department of Sociology. On this occasion, a brochure based on the topic of Sociological Thinkers was released by the dignitaries. The wallpaper was released by the dignitaries who were present. Mr. Govind Lahane sir explained the social usefulness of the subject of sociology to the students of the college and also guided the students about the contribution of Indian and Western thinkers to the subject of sociology. Principal Dr. Vasant Satpute explained how sociology is a social science related to other sciences and the program was introduced by Dr. Sunita Thengse and vote of thanks was given by Mrs Solanke-madam.
- 7. Total Beneficiaries: -211
- 8. Achievements/ Outcomes: --- The subject of Sociology is related to other social sciences and on the subject of Sociology, social consciousness is awakened in the students by guiding and interacting with the students.

#### उपक्रम / कार्यक्रमाचे क्रमांक संक्षिप्त विवरण

23 ऑगस्ट 2019 रोजी समाजशास्त्र विभागाच्या वतीने समाजशास्त्र शताब्दी सोहळा या कार्यक्रमाचे आयोजन करण्यात आले याप्रसंगी मान्यवरांच्या हस्ते समाजशास्त्रीय विचारवंत यांच्या विचारावर आधारित भितीपत्रकाचे प्रकाशन करण्यात आले या कार्यक्रमाचे अध्यक्ष महाविद्यालयाचे प्राचार्य डॉक्टर वसंत सातपुते हे होते तर या कार्यक्रमासाठी प्रमुख मार्गदर्शक म्हणून प्राध्यापक गोविंद लहाने श्री महालिंगेश्वर महाविद्यालय सोनपेठ समाजशास्त्र विभाग हे उपस्थित होते , श्री भुमरे साहेब मानवत यांची उपस्थिती होती मान्यवरांच्या हस्ते भितिपत्रकाचे प्रकाशन करून करण्यात आले श्रीगोविंद लहाने सर यांनी महाविद्यालयातील विद्यार्थ्यांना समाजशास्त्र या विषयाची सामाजिक उपयोगिता विशद केली तसेच समाजशास्त्र विषयांमध्ये भारतीय आणि पाश्चात्य विचारवंतांनी केलेले योगदान याबाबत विद्यार्थ्यांना मार्गदर्शन केले श्री भुमरे सर यांनी समाजशास्त्र हा विषय समाजाशी व्यक्तीला जोडणारा आहे समाजाशिवाय व्यक्ती असू शकत नाही या विषयाची उपयोगिता त्यांनी पटवून दिली तसेच या कार्यक्रमाचे अध्यक्ष माननीय डॉक्टर वसंत सातपुते यांनी समाजशास्त्र हा विषय इतर सामाजिक शास्त्रांशी कसा संबंधित आहे आणि इतर सामाजिक शास्त्रांच्या मुळाशी असणारा विषय हा समाजशास्त्र आहे याबाबत विद्यार्थ्यांना सखोल मार्गदर्शन केले या कार्यक्रमाचे प्रास्ताविक डॉक्टर सुनीता टम्से यांनी केले तर सूत्रसंचालन श्री सरकाळे सर यांनी केले या कार्यक्रमाची सांगता राष्ट्रगीताने करण्यात आली.