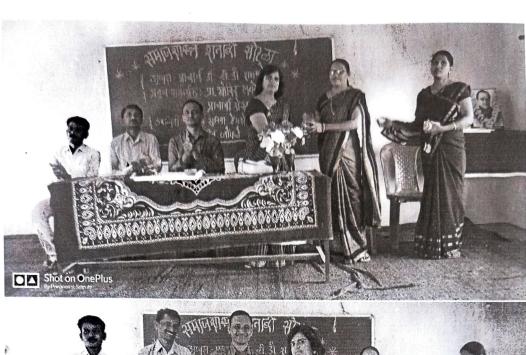

#### उपक्रम / कार्यक्रमाचे क्रमांक संक्षिप्त विवरण

23 ऑगस्ट 2019 रोजी समाजशास्त्र विभागाच्या वतीने समाजशास्त्र शताब्दी सोहळा या कार्यक्रमाचे आयोजन करण्यात आले याप्रसंगी मान्यवरांच्या हस्ते समाजशास्त्रीय विचारवंत यांच्या विचारावर आधारित भितीपत्रकाचे प्रकाशन करण्यात आले या कार्यक्रमाचे अध्यक्ष महाविद्यालयाचे प्राचार्य डॉक्टर वसंत सातपुते हे होते तर या कार्यक्रमासाठी प्रमुख मार्गदर्शक म्हणून प्राध्यापक गोविंद लहाने श्री महालिंगेश्वर महाविद्यालय सोनपेठ समाजशास्त्र विभाग हे उपस्थित होते , श्री भुमरे साहेब मानवत यांची उपस्थिती होती मान्यवरांच्या हस्ते भितिपत्रकाचे प्रकाशन करून करण्यात आले श्रीगोविंद लहाने सर यांनी महाविद्यालयातील विद्यार्थ्यांना समाजशास्त्र या विषयाची सामाजिक उपयोगिता विशद केली तसेच समाजशास्त्र विषयांमध्ये भारतीय आणि पाश्चात्य विचारवंतांनी केलेले योगदान याबाबत विद्यार्थ्यांना मार्गदर्शन केले श्री भुमरे सर यांनी समाजशास्त्र हा विषय समाजाशी व्यक्तीला जोडणारा आहे समाजाशिवाय व्यक्ती असू शकत नाही या विषयाची उपयोगिता त्यांनी पटवून दिली तसेच या कार्यक्रमाचे अध्यक्ष माननीय डॉक्टर वसंत सातपुते यांनी समाजशास्त्र हा विषय इतर सामाजिक शास्त्रांशी कसा संबंधित आहे आणि इतर सामाजिक शास्त्रांच्या मुळाशी असणारा विषय हा समाजशास्त्र आहे याबाबत विद्यार्थ्यांना सखोल मार्गदर्शन केले या कार्यक्रमाचे प्रास्ताविक डॉक्टर सुनीता टम्से यांनी केले तर सूत्रसंचालन श्री सरकाळे सर यांनी केले या कार्यक्रमाची सांगता राष्ट्रगीताने करण्यात आली.

उपक्रम / कार्यक्रमाची उपयुक्तता : समाजशास्त्र हा विषय इतर सामाजिक शास्त्रांशी संबंधित असून समाजशास्त्र या विषयादवारे विदयार्थ्यांमध्ये सामाजिक जाणीवा उत्क्रांत केल्या जातात

| भाग - क                             |                                       |                   |      |  |  |  |  |
|-------------------------------------|---------------------------------------|-------------------|------|--|--|--|--|
| उपक्रम / कार्यक्रमाचे खर्चाचे विवरण |                                       |                   |      |  |  |  |  |
| अ क्र                               | खर्च करण्यात आलेल्या वस्तूचे<br>विवरण | झालेला खर्च (रु ) | शेरा |  |  |  |  |