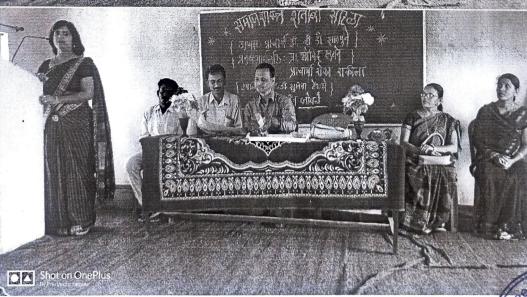

#### उपक्रम / कार्यक्रमाचे क्रमांक संक्षिप्त विवरण

23 ऑगस्ट 2019 रोजी समाजशास्त्र विभागाच्या वतीने समाजशास्त्र शताब्दी सोहळा या कार्यक्रमाचे आयोजन करण्यात आले याप्रसंगी मान्यवरांच्या हस्ते समाजशास्त्रीय विचारवंत यांच्या विचारावर आधारित भितीपत्रकाचे प्रकाशन करण्यात आले या कार्यक्रमाचे अध्यक्ष महाविद्यालयाचे प्राचार्य डॉक्टर वसंत सातपुते हे होते तर या कार्यक्रमासाठी प्रमुख मार्गदर्शक म्हणून प्राध्यापक गोविंद लहाने श्री महालिंगेश्वर महाविद्यालय सोनपेठ समाजशास्त्र विभाग हे उपस्थित होते , श्री भुमरे साहेब मानवत यांची उपस्थिती होती मान्यवरांच्या हस्ते भितिपत्रकाचे प्रकाशन करून करण्यात आले श्रीगोविंद लहाने सर यांनी महाविद्यालयातील विद्यार्थ्यांना समाजशास्त्र या विषयाची सामाजिक उपयोगिता विशद केली तसेच समाजशास्त्र विषयांमध्ये भारतीय आणि पाश्चात्य विचारवंतांनी केलेले योगदान याबाबत विद्यार्थ्यांना मार्गदर्शन केले श्री भुमरे सर यांनी समाजशास्त्र हा विषय समाजाशी व्यक्तीला जोडणारा आहे समाजाशिवाय व्यक्ती असू शकत नाही या विषयाची उपयोगिता त्यांनी पटवून दिली तसेच या कार्यक्रमाचे अध्यक्ष माननीय डॉक्टर वसंत सातपुते यांनी समाजशास्त्र हा विषय इतर सामाजिक शास्त्रांशी कसा संबंधित आहे आणि इतर सामाजिक शास्त्रांच्या मुळाशी असणारा विषय हा समाजशास्त्र आहे याबाबत विद्यार्थ्यांना सखोल मार्गदर्शन केले या कार्यक्रमाचे प्रास्ताविक डॉक्टर सुनीता टम्से यांनी केले तर सूत्रसंचालन श्री सरकाळे सर यांनी केले या कार्यक्रमाची सांगता राष्ट्रगीताने करण्यात आली.